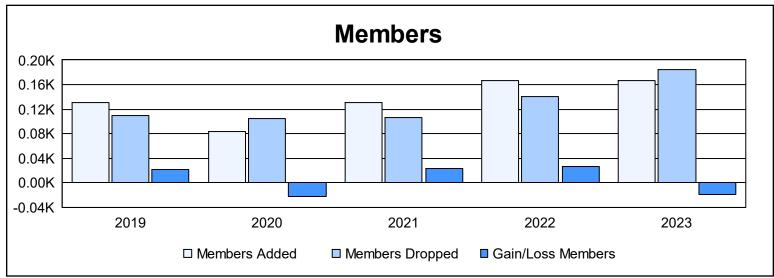

District A 2

As of June 2023 Cumulative

| Year      | New<br>Clubs | Dropped<br>Clubs | Gain/<br>Loss<br>Clubs | New<br>Members | Charter<br>Members | Reinstate<br>Members | Transfer<br>Members | Total<br>Member<br>Added | Total<br>Members<br>Dropped | Gain/<br>Loss<br>Members |
|-----------|--------------|------------------|------------------------|----------------|--------------------|----------------------|---------------------|--------------------------|-----------------------------|--------------------------|
| 2018-2019 | 0            | 1                | -1                     | 117            | 0                  | 6                    | 8                   | 131                      | 110                         | 21                       |
| 2019-2020 | 0            | 0                | 0                      | 73             | 1                  | 5                    | 4                   | 83                       | 105                         | -22                      |
| 2020-2021 | 2            | 0                | 2                      | 91             | 28                 | 3                    | 8                   | 130                      | 106                         | 24                       |
| 2021-2022 | 1            | 1                | 0                      | 128            | 23                 | 9                    | 7                   | 167                      | 141                         | 26                       |
| 2022-2023 | 0            | 0                | 0                      | 151            | 0                  | 4                    | 11                  | 166                      | 185                         | -19                      |
| Average   | 1            | 0                | 0                      | 112            | 10                 | 5                    | 8                   | 135                      | 129                         | 6                        |